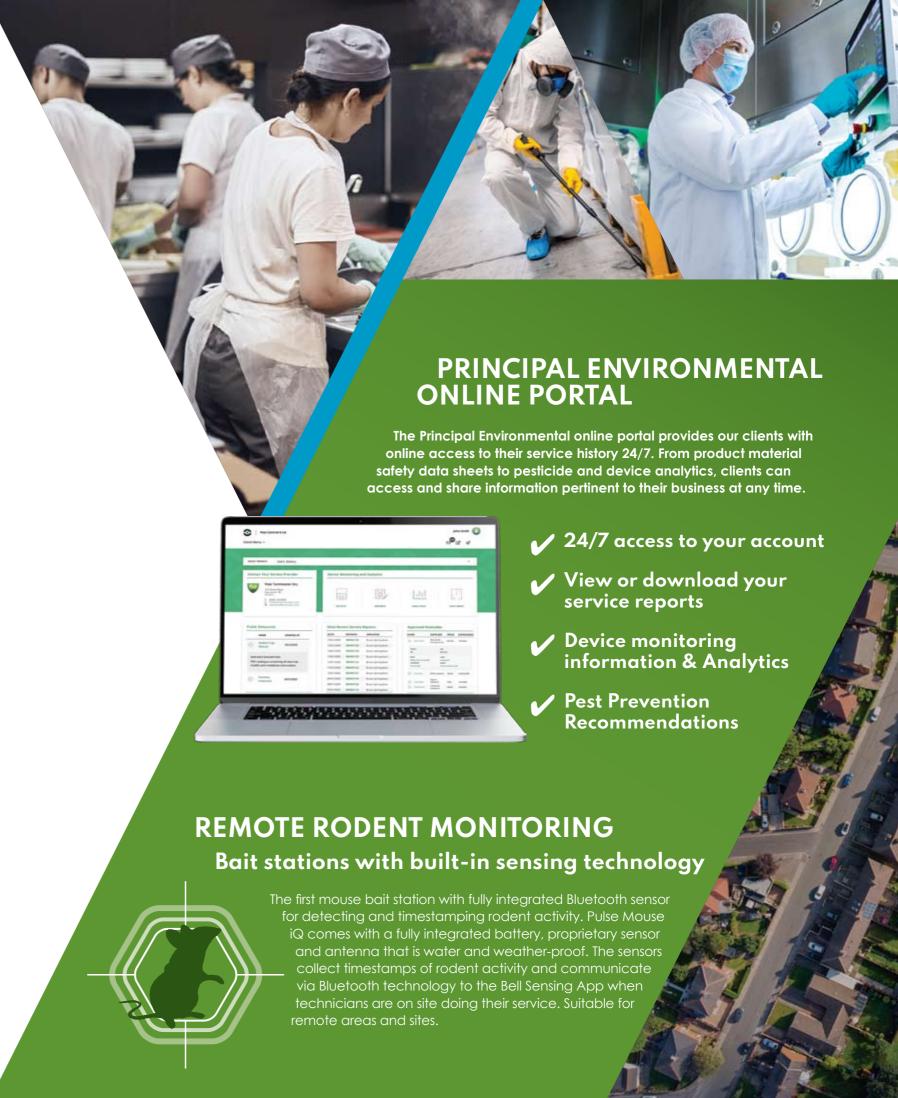

#### **TECHNICAL SUPPORT**

Every effort will be made to keep clients informed of any technical advances in pest control.

Clients will be informed of any proposed changes in products or innovation with technical data sheets and any other information required.